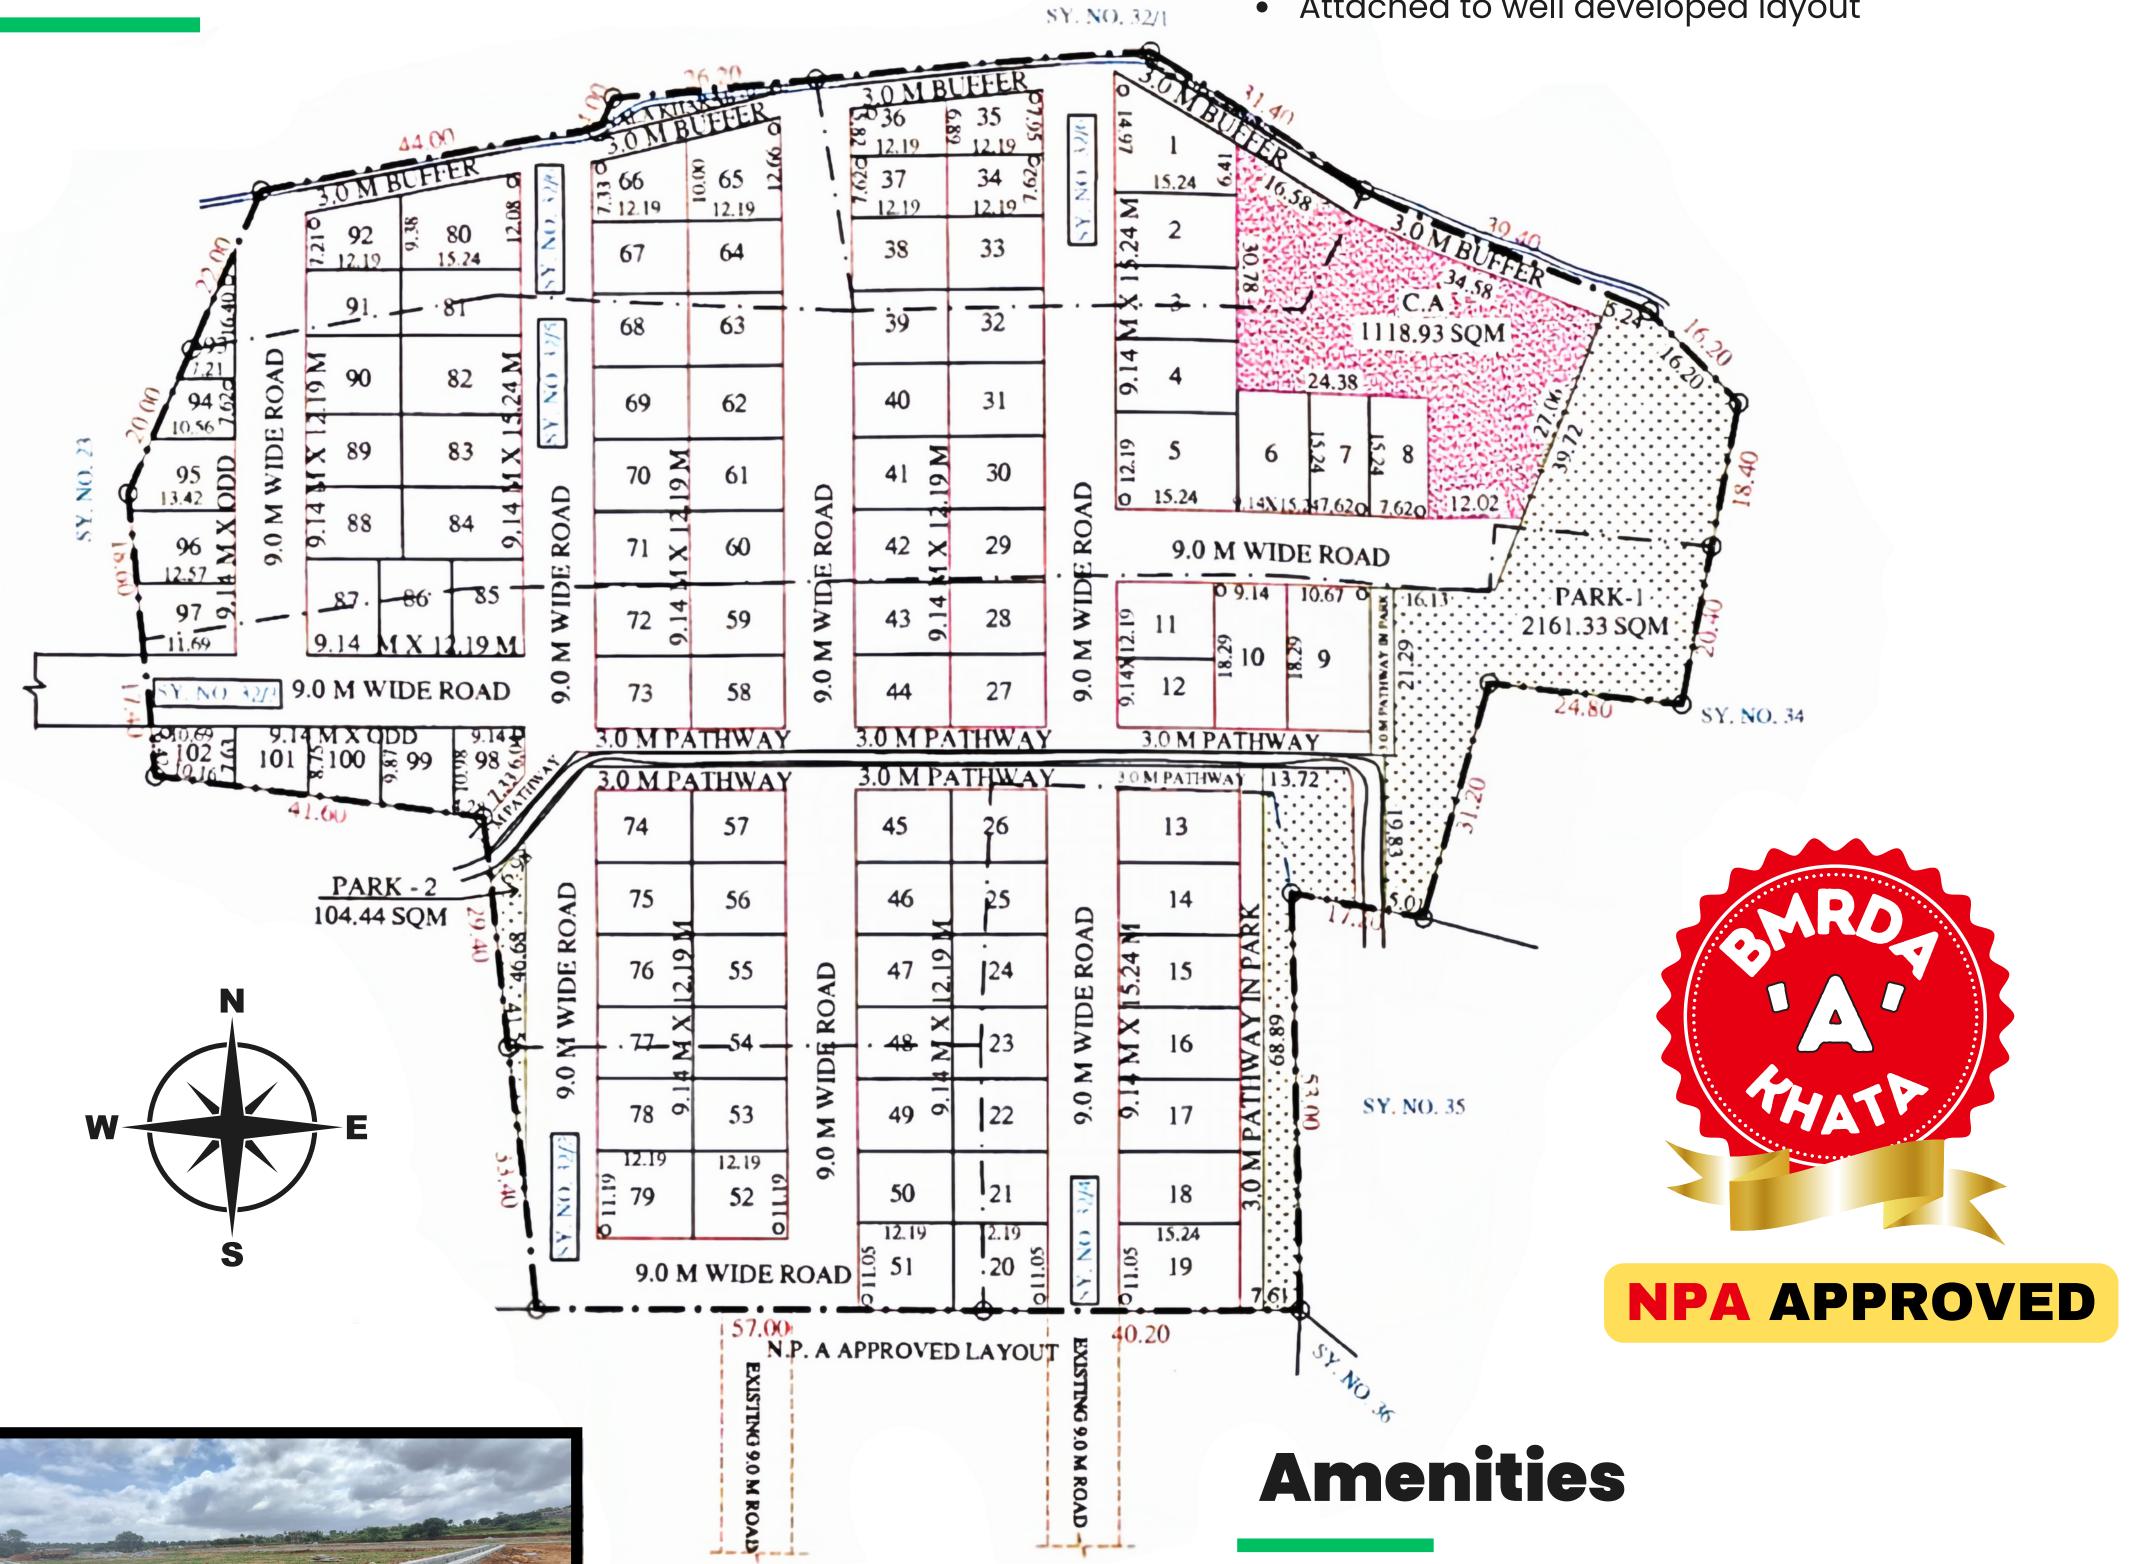

### Layout Map

## Location Advantages

- Just 3km from nelamangala town
- Close to Nelamangala railway station (5min walk)
- 800 meters from Nelamangala-Devanahalli road
- Attached to well developed layout

- Each plot has independent water supply
- sewage Connections & Electrical System as per NPA(BMRD) Authority Norms
- Wide asphalt Roads 9 meters (30 feet)

| 1  | 35x50    | 1750   |
|----|----------|--------|
| 2  | 30x50    | 1500   |
| 3  | 30x50    | 1500   |
| 4  | 30x50    | 1500   |
| 5  | 40x50    | 2000   |
| 6  | 30x50    | 1500   |
| 7  | 25x50    | 1250   |
| 8  | 25x50    | 1250   |
| 9  | 35x60    | 2100   |
| 10 | 30x60    | 1800   |
| 11 | 30x40    | 1200   |
| 12 | 30x40    | 1200   |
| 13 | 30x50    | 1500   |
| 14 | 30x50    | 1500   |
| 15 | 30x50    | 1500   |
| 16 | 30x50    | 1500   |
| 17 | 30x50    | 1500   |
| 18 | 30x50    | 1500   |
| 19 | 36.25x50 | 1812.5 |
| 20 | 36.25x40 | 1450   |
| 21 | 30x40    | 1200   |
| 22 | 30x40    | 1200   |
| 23 | 30x40    | 1200   |
| 24 | 30x40    | 1200   |
| 25 | 30x40    | 1200   |
| 26 | 30x40    | 1200   |
| 27 | 30x40    | 1200   |
| 28 | 30x40    | 1200   |
| 29 | 30x40    | 1200   |
| 30 | 30x40    | 1200   |
| 31 | 30x40    | 1200   |
| 32 | 30x40    | 1200   |
| 33 | 30x40    | 1200   |
| 34 | 25x40    | 1000   |
| 35 | 24.3x40  | 972    |
| 36 | 20.8x40  | 832    |
| 37 | 25x40    | 1000   |
| 38 | 30x40    | 1200   |
| 39 | 30x40    | 1200   |
| 40 | 30x40    | 1200   |
| 41 | 30x40    | 1200   |
| 42 | 30x40    | 1200   |
| 43 | 30x40    | 1200   |
| 44 | 30x40    | 1200   |
| 45 | 30x40    | 1200   |
| 46 | 30x40    | 1200   |
| 47 | 30x40    | 1200   |
| 48 | 30x40    | 1200   |
| 49 | 30x40    | 1200   |
| 50 | 30x40    | 1200   |
| 51 | 36.25x40 | 1450   |

|--|

**LOCATION** 

| SL NO. | DIMENSION | SQ.FT |
|--------|-----------|-------|
| 52     | 36.71x40  | 1468  |
| 53     | 30x40     | 1200  |
| 54     | 30x40     | 1200  |
| 55     | 30x40     | 1200  |
| 56     | 30x40     | 1200  |
| 57     | 30x40     | 1200  |
| 58     | 30x40     | 1200  |
| 59     | 30x40     | 1200  |
| 60     | 30x40     | 1200  |
| 61     | 30x40     | 1200  |
| 62     | 30x40     | 1200  |
| 63     | 30x40     | 1200  |
| 64     | 30x40     | 1200  |
| 65     | 37.17x40  | 1486  |
| 66     | 24x40     | 960   |
| 67     | 30x40     | 1200  |
| 68     | 30x40     | 1200  |
| 69     | 30x40     | 1200  |
| 70     | 30x40     | 1200  |
| 71     | 30x40     | 1200  |
| 72     | 30x40     | 1200  |
| 73     | 30x40     | 1200  |
| 74     | 30x40     | 1200  |
| 75     | 30x40     | 1200  |
| 76     | 30x40     | 1200  |
| 77     | 30x40     | 1200  |
| 78     | 30x40     | 1200  |
| 79     | 36.71x40  | 1468  |
| 80     | 35x50     | 1750  |
| 81     | 30x50     | 1500  |
| 82     | 30x50     | 1500  |
| 83     | 30x50     | 1500  |
| 84     | 30x50     | 1500  |
| 85     | 30x40     | 1200  |
| 86     | 30x40     | 1200  |
| 87     | 30x40     | 1200  |
| 88     | 30x40     | 1200  |
| 89     | 30x40     | 1200  |
| 90     | 30x40     | 1200  |
| 91     | 30x40     | 1200  |
| 92     | 27.2x40   | 1088  |
| 93     | 20.42.25  | 720   |
| 94     | 29.13x25  | 728   |
| 95     | 39x30     | 1170  |
| 96     | 30x42.6   | 1278  |
| 97     | 30x39.79  | 1193  |
| 98     | 20v24.4   | 4022  |
| 99     | 30x34.1   | 1023  |
| 100    | 30x30.54  | 916   |
| 101    | 26.87x30  | 806   |
| 102    | 23x34.18  | 786   |